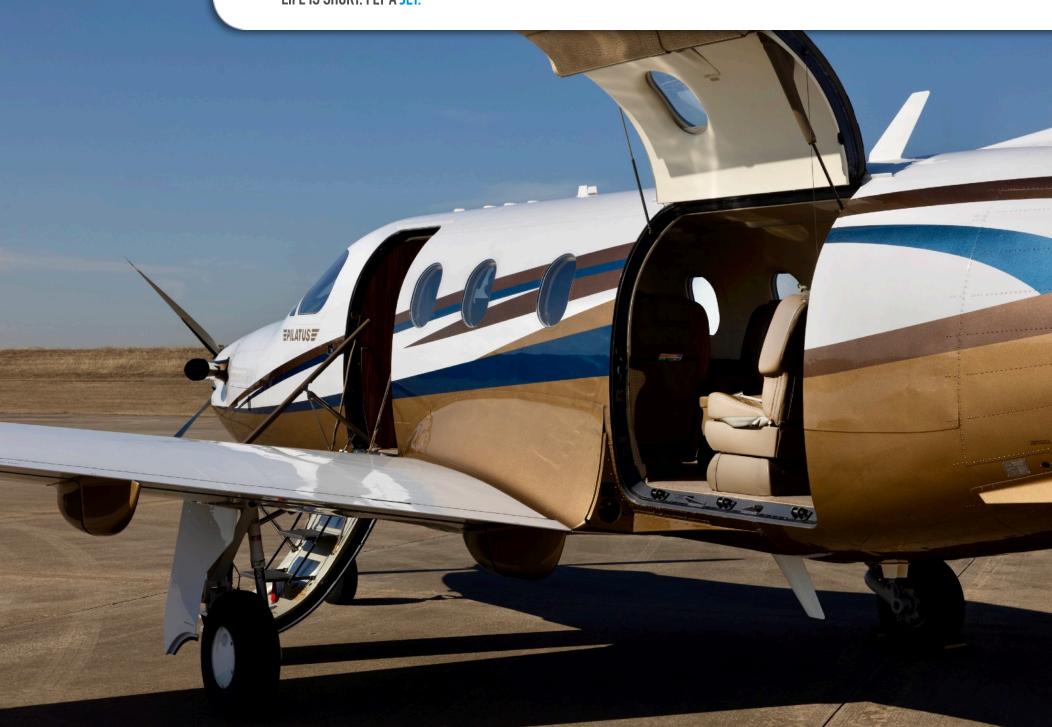

### **EXTERIOR & PAINT:**

White and Gold with Blue and Brown Accent Striping

### **INTERIOR & CABIN:**

6 + 2 Executive Seating
Executive Writing Tables
Refreshment and Storage Cabinets
Lavatory Cabinet w/ Flushing Potty