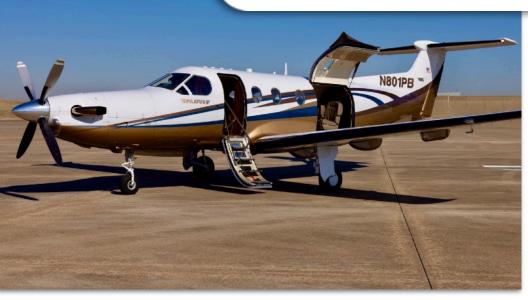

SN 1006

**YEAR & MODEL: 2008** PC-12 NG

SERIAL **NUMBER:** 1006

**REGISTRATION: N801PB** 

**AIRFRAME TT: 2,315 SNEW** 

**ENGINE TT: 2,315 SNEW** 

**LOCATION: TEXAS, USA** 

### **EXTERIOR & PAINT:**

White and Gold with Blue and Brown Accent Striping