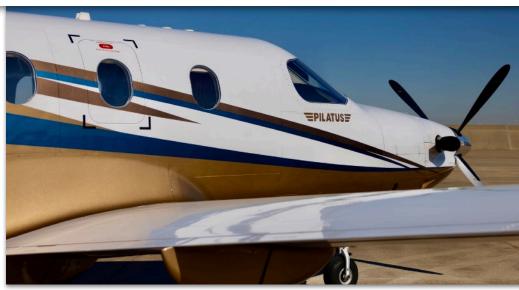

#### PROPELLER:

Hartzell Four-Blade Propeller
Prop Overhaul completed Feb 2021

### **EXTERIOR & PAINT:**

White and Gold with Blue and Brown Accent Striping