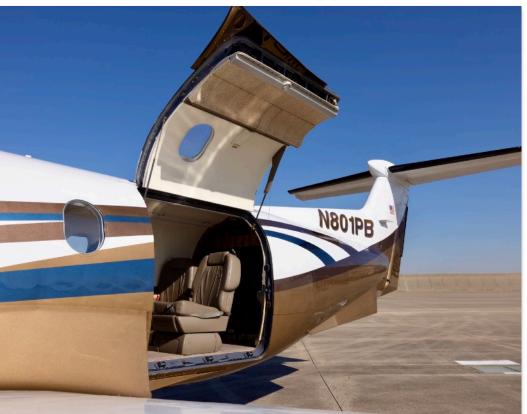

### **INTERIOR & CABIN:**

6 + 2 Executive Seating
Executive Writing Tables
Refreshment and Storage Cabinets
Lavatory Cabinet w/ Flushing Potty