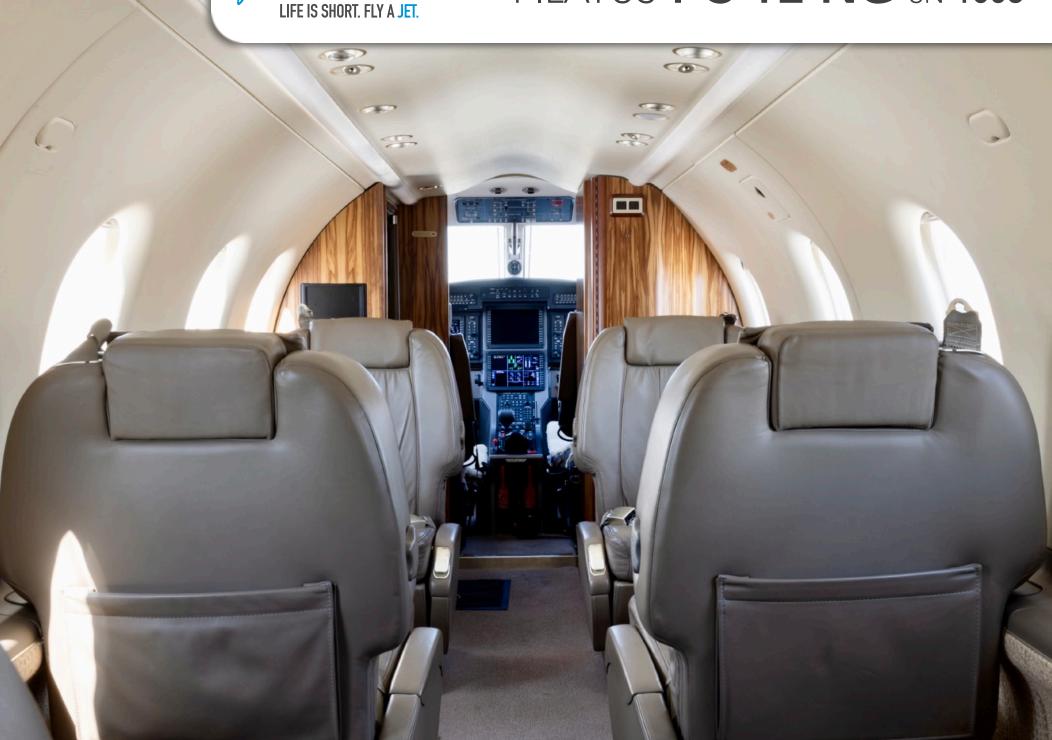

#### **AVIONICS:**

Honeywell Primus Apex Avionics Suite
Flight Management System (FMS)
Connected Flight Deck (CFD)
Cursor Control Device (CCD)
Stormscope (WX500)
Four 10.4" Flat Panels
Dual Mode S ADS-B Out Transponders
Coupled VNAV
TCAS I & TAWS
Honeywell Chartlink – Jepp Chart Display
WAAS/LPV Capability
Dual ADAHRS W/ Air Data

### **INTERIOR & CABIN:**

6 + 2 Executive Seating
Executive Writing Tables
Refreshment and Storage Cabinets
Lavatory Cabinet w/ Flushing Potty