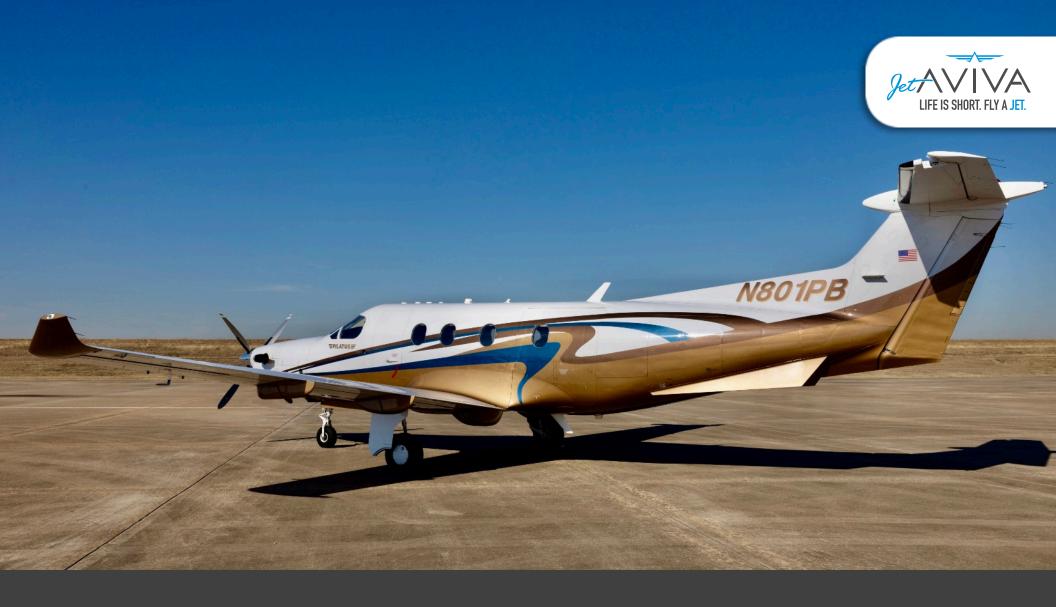

SN 1006

**YEAR & MODEL: 2008** PC-12 NG

SERIAL **NUMBER:** 1006

**REGISTRATION: N801PB** 

**AIRFRAME TT: 2,315 SNEW** 

**ENGINE TT: 2,315 SNEW** 

**LOCATION: TEXAS, USA** 

### **EXTERIOR & PAINT:**

White and Gold with Blue and Brown Accent Striping