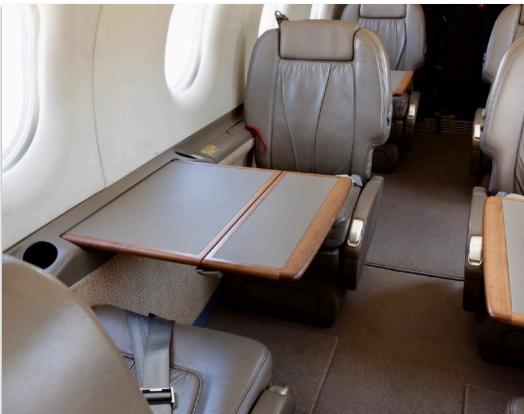

### **INTERIOR & CABIN:**

6 + 2 Executive Seating
Executive Writing Tables
Refreshment and Storage Cabinets
Lavatory Cabinet w/ Flushing Potty