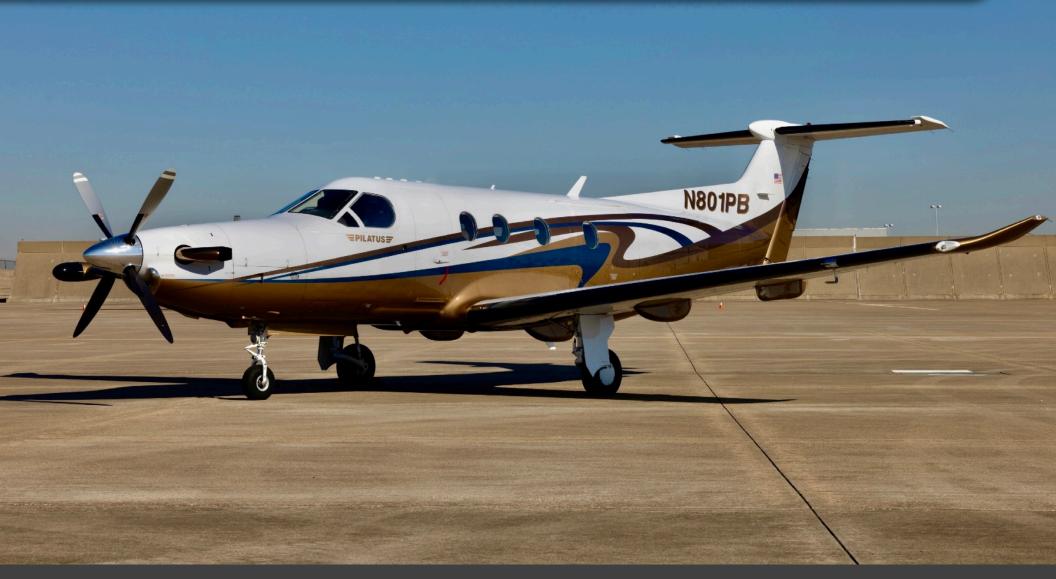

SN 1006

**YEAR & MODEL: 2008** PC-12 NG

SERIAL **NUMBER:** 1006

**REGISTRATION: N801PB** 

**AIRFRAME TT: 2,315 SNEW** 

**ENGINE TT: 2,315 SNEW** 

**LOCATION: TEXAS, USA** 

### **EXTERIOR & PAINT:**

White and Gold with Blue and Brown Accent Striping