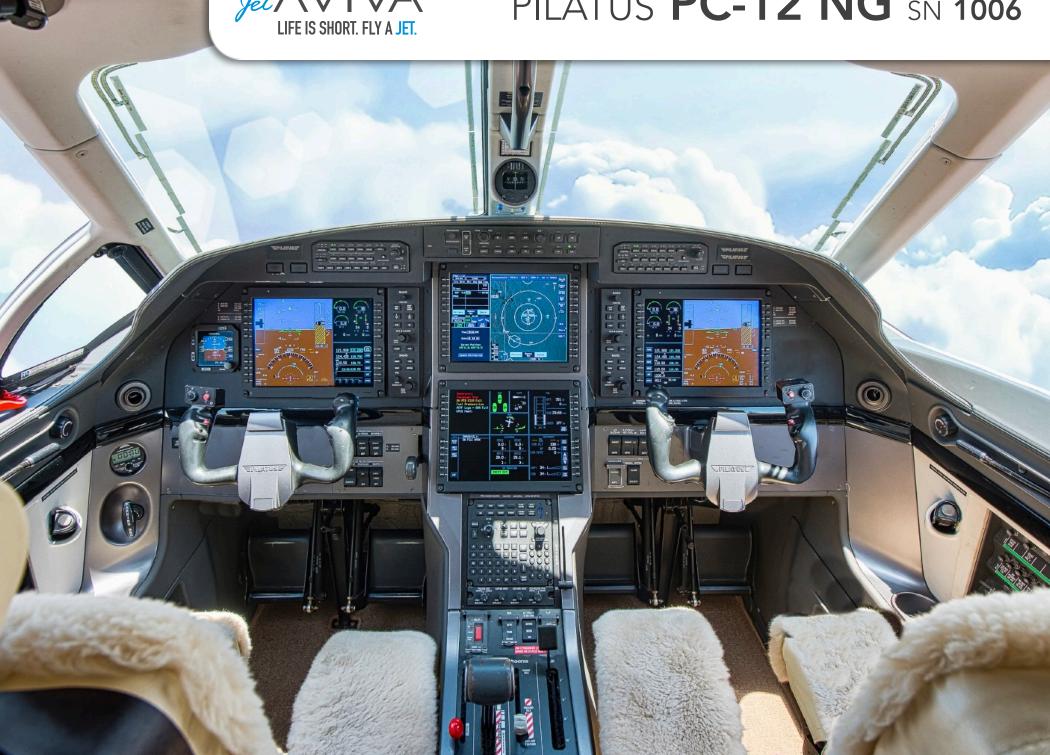

#### **AVIONICS:**

Honeywell Primus Apex Avionics Suite
Flight Management System (FMS)
Connected Flight Deck (CFD)
Cursor Control Device (CCD)
Stormscope (WX500)
Four 10.4" Flat Panels
Dual Mode S ADS-B Out Transponders
Coupled VNAV
TCAS I & TAWS
Honeywell Chartlink – Jepp Chart Display
WAAS/LPV Capability
Dual ADAHRS W/ Air Data

XM Weather